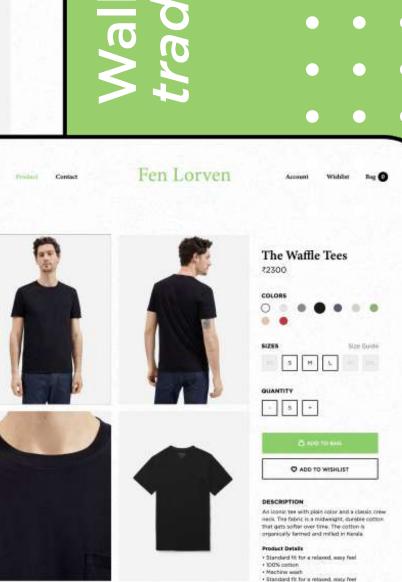

#### How it works

MEET AND PERSONALIZE

ENJOY YOUR DELIVERY

Fen Lorven

Modern White Tee Rs.3200

Modern White Tee Rs.3200

Modern White Tee

Rs.3200

Cheeky St

Cheeky St

The Waffle Tees

Solid

Print

☐ Cenual

Straight Fit

The Waffle Tees Rs.2300

The Waffle Tees

The Waffle Tees

Rs.2300

000000

☐ Price - Low to High

Price - High to Low

Modern White Tee

Cheeky Straight Tee

Waffle Tees

Website

Fen Lorven Product

NEW COLLECTION

Your hunt for the perfect T-Shirt ends here!

SHOP NOW