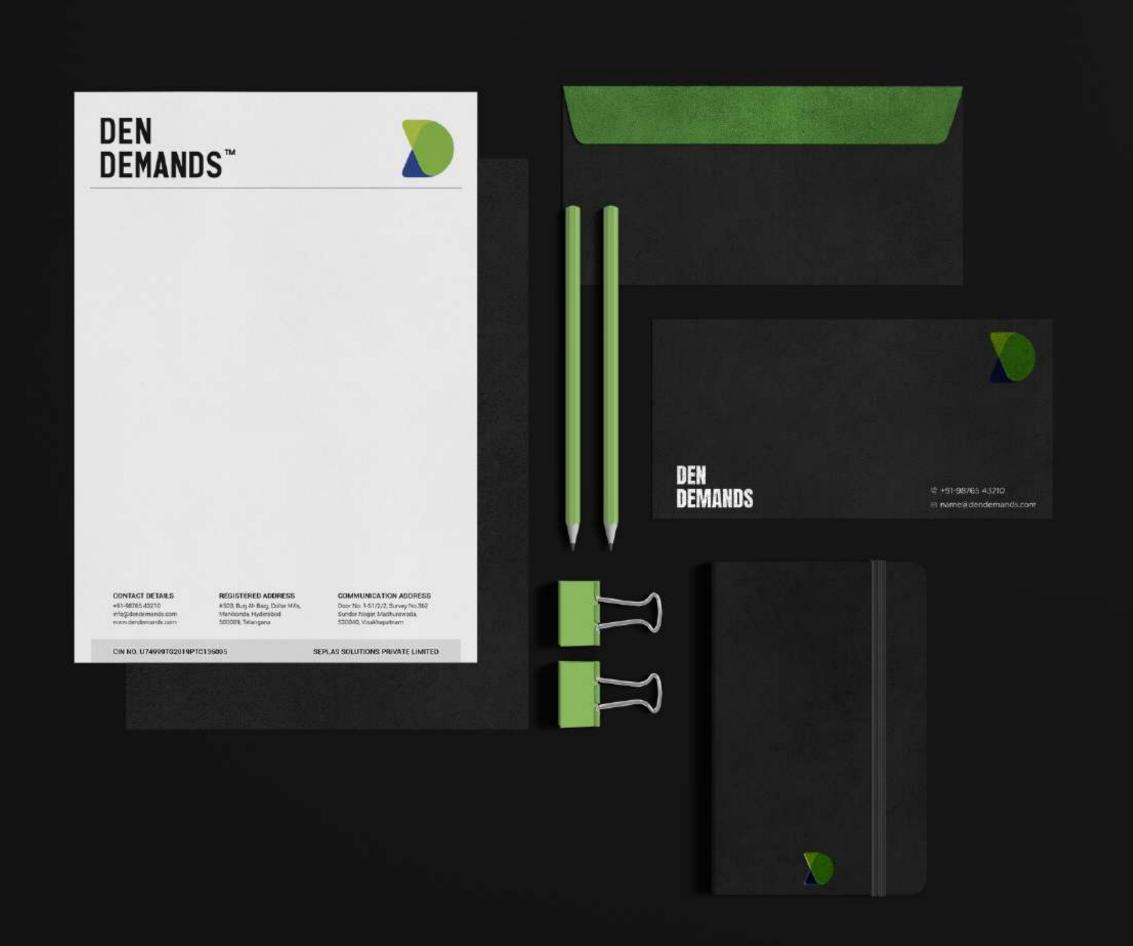

#### Den Demands

Black Represents strength, serious and authority. Stack is a form

and authority. Stack is a formal, elegant, and prestigious color that and can evoke atrong emotions. Black is used for text as it's an easy colo read and pop our brand colors because on its simming quality.

White

is used for backgrounds and for the logo text when it is placed on the dark background.

DEN DEMANDS

believes of design is window to positive nand soul. It is what call it, hor

DEN DEMANDS

design which is elegant in nature & has a delicate appeal.

We aim to invigorate the vibrant cultures, traditions and diversity through our

Our major source of inspiration is the Turkish culture which has a touch of royalty in it.

DEN DEMANDS