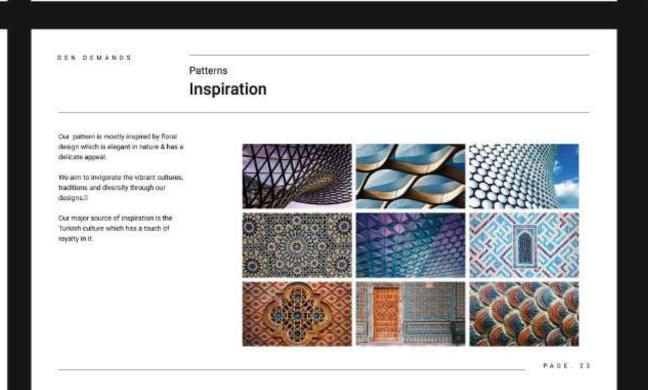

White

is used for backgrounds and for the logo text when it is placed on the dark background.

DEN DEMANDS

believes of design is window to positive nand soul. It is what call it, hor

DEN DEMANDS

design which is elegant in nature & has a delicate appeal.

We aim to invigorate the vibrant cultures, traditions and diversity through our

Our major source of inspiration is the Turkish culture which has a touch of royalty in it.

DEN DEMANDS