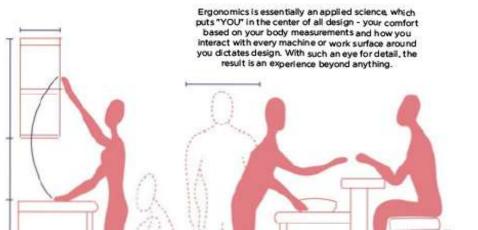

#### Den Demands

Black Represents strength, serious and authority. Stack is a form

and authority. Stack is a formal, elegant, and prestigious color that and can evoke atrong emotions. Black is used for text as it's an easy colo read and pop our brand colors because on its simming quality.

White

is used for backgrounds and for the logo text when it is placed on the dark background.

DEN DEMANDS

believes of design is window to positive nand soul. It is what call it, hor

DEN DEMANDS

design which is elegant in nature & has a delicate appeal.

We aim to invigorate the vibrant cultures, traditions and diversity through our

Our major source of inspiration is the Turkish culture which has a touch of royalty in it.

DEN DEMANDS