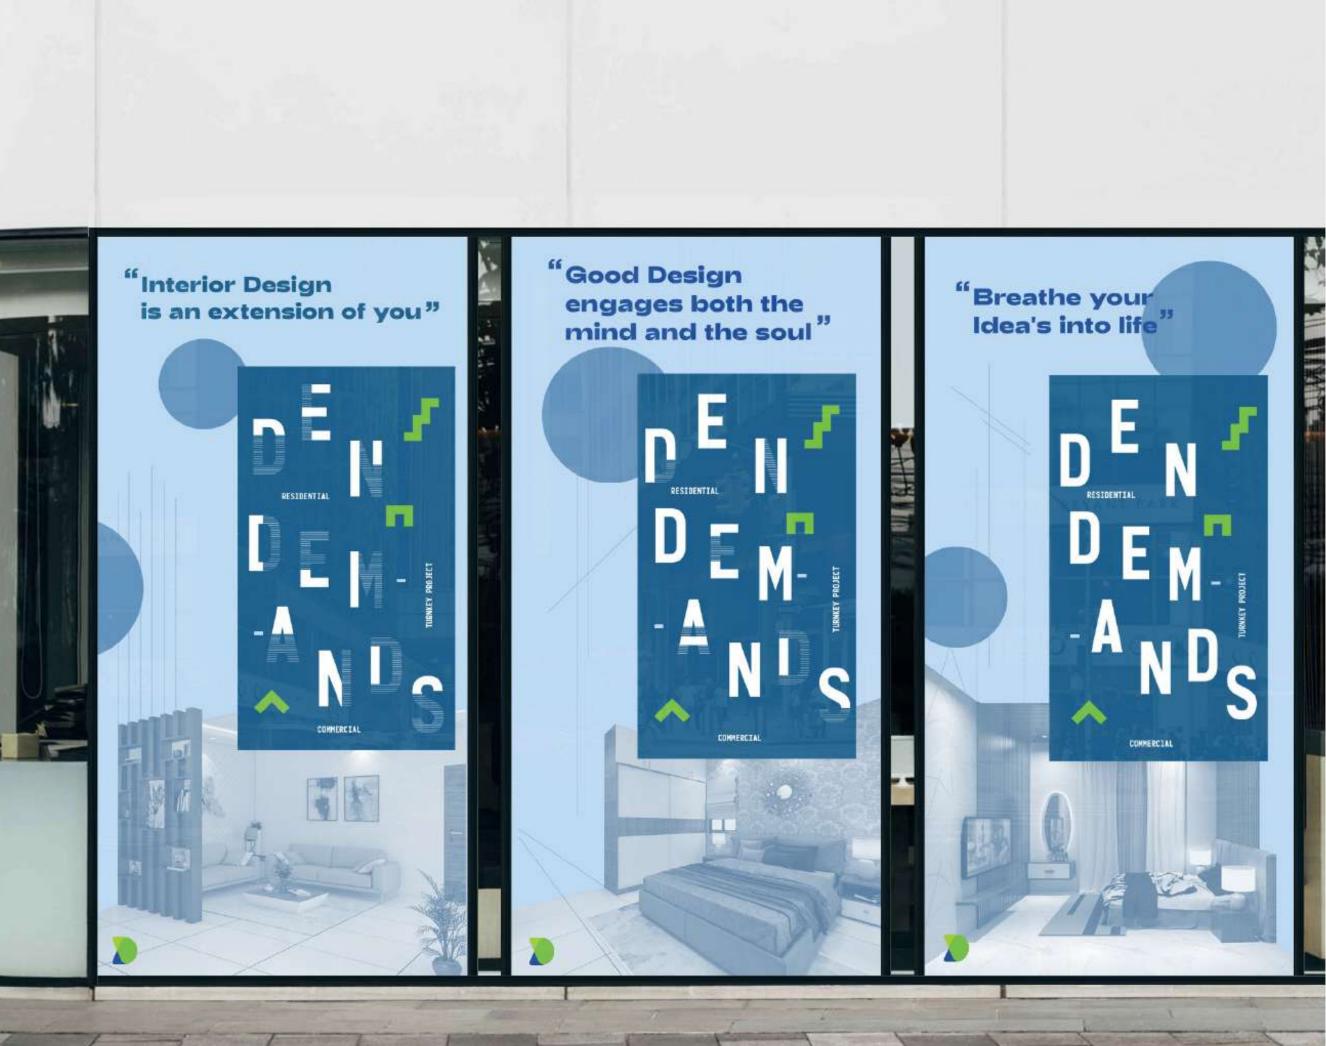

#### Den Demands

Black Represents strength, serious and authority. Stack is a form

and authority. Stack is a formal, elegant, and prestigious color that and can evoke atrong emotions. Black is used for text as it's an easy colo read and pop our brand colors because on its simming quality.

White

is used for backgrounds and for the logo text when it is placed on the dark background.

DEN DEMANDS

believes of design is window to positive nand soul. It is what call it, hor

DEN DEMANDS

design which is elegant in nature & has a delicate appeal.

We aim to invigorate the vibrant cultures, traditions and diversity through our

Our major source of inspiration is the Turkish culture which has a touch of royalty in it.

DEN DEMANDS