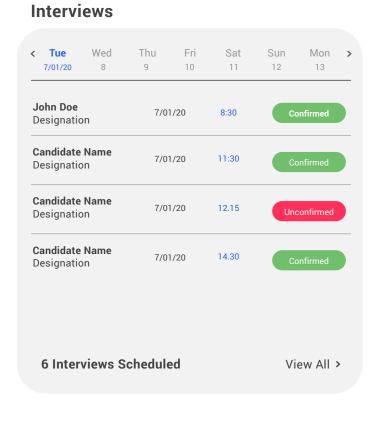

White

is used for backgrounds and for the logo text when it is placed on the dark background.

DEN DEMANDS

believes of design is window to positive nand soul. It is what call it, hor

DEN DEMANDS

design which is elegant in nature & has a delicate appeal.

We aim to invigorate the vibrant cultures, traditions and diversity through our

Our major source of inspiration is the Turkish culture which has a touch of royalty in it.

DEN DEMANDS











#### Boolien













## Marhaba Defi





Old Logo

New Logo





Branding & Identity

## Payall





#### Packaging

## Payall







## Bayer











## Bayer





## **World Remit**





## **Get My Parking**







## 3D Characters & Assets





## 3D Products





## Hiring Pad







CHATS



You have

8 Active Jobs















#### Marhaba Defi



## ASpire



#### Aspire graduates are *masters* of the technical skills you need in your *teams*

Intensive and most relevant curriculum

⟨ >



Our training modules are

designed using extensive

and academia from top

managers, industry experts

strengthened with alumni

inputs from hiring

universities, and

feedback.

We don't force fit our modules on to your bootcamps. Rather, we define your teams' requirements and customize the entire program to deliver what suits your organization the best.



We make sure our talent walks the talk. By working on real industry assignments with subject matter experts, our talent is 100% job ready and start make an impact on your business from day one.

#### Our Programs

#### Full Stack

- Java Spring Boot, Microservices Arc