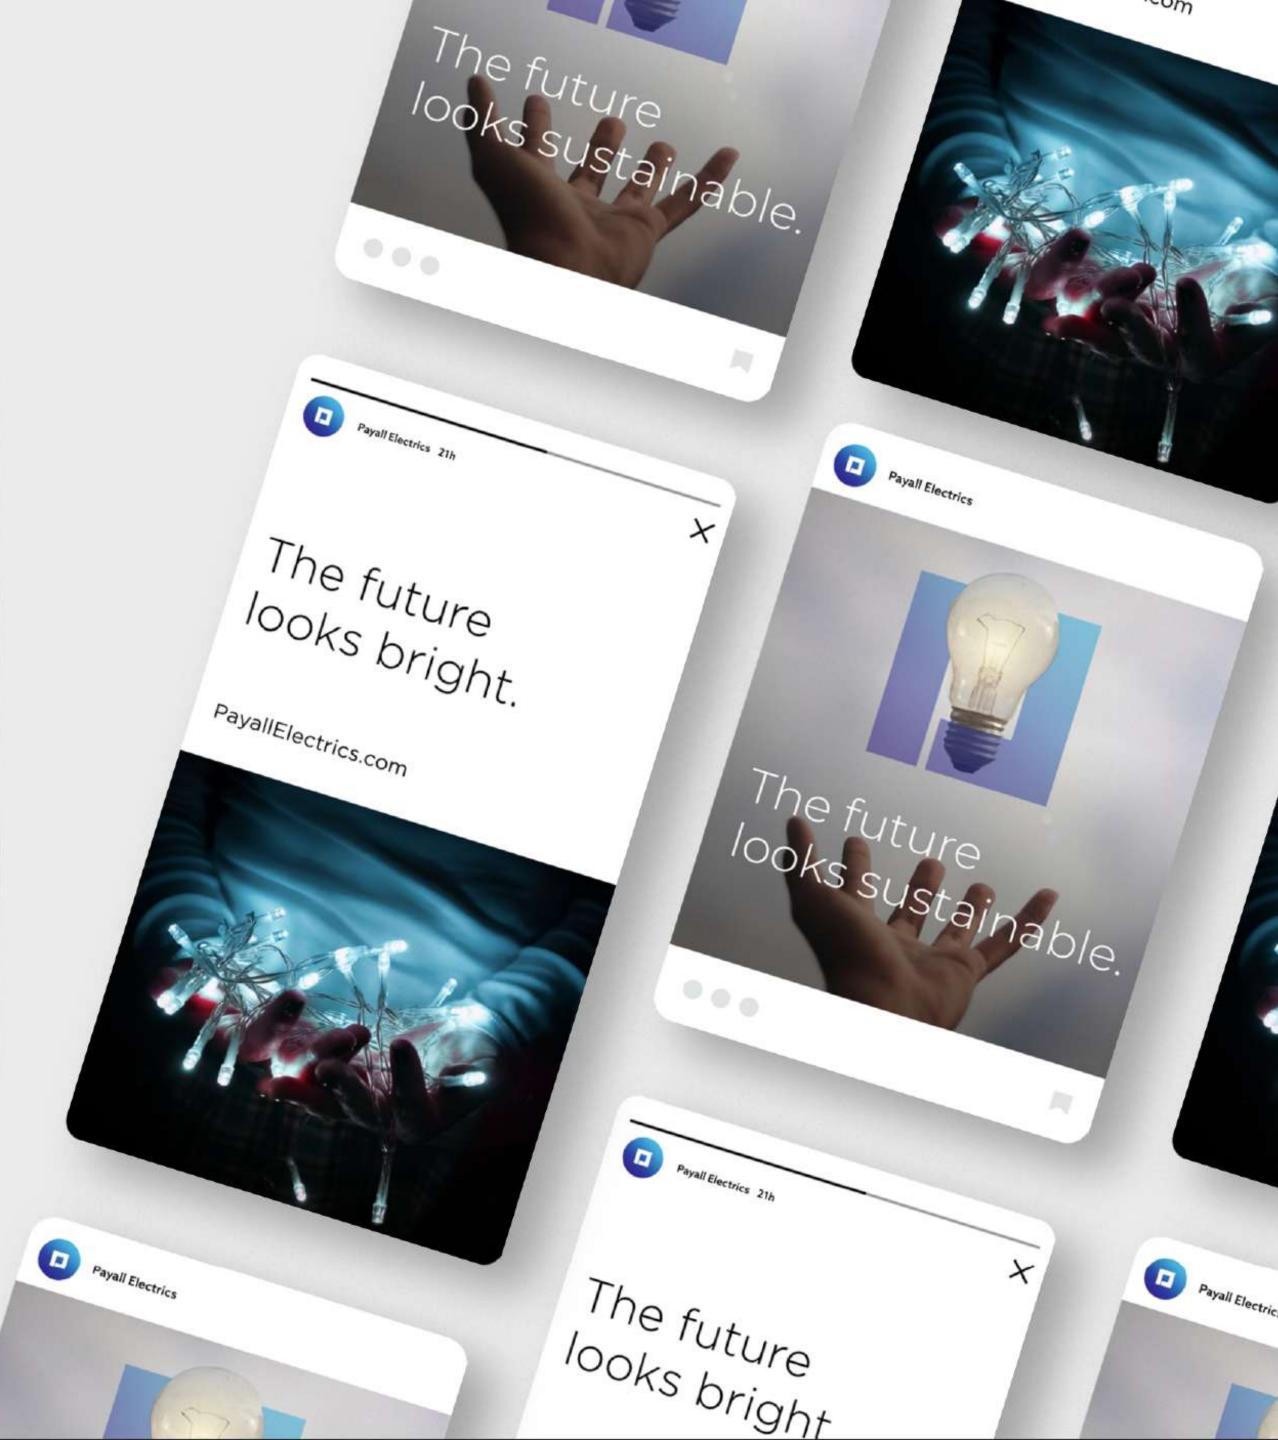

and authority. Stack is a form

and authority. Stack is a formal, elegant, and prestigious color that and can evoke atrong emotions. Black is used for text as it's an easy colo read and pop our brand colors because on its simming quality.

White

is used for backgrounds and for the logo text when it is placed on the dark background.

DEN DEMANDS

believes of design is window to positive nand soul. It is what call it, hor

DEN DEMANDS

design which is elegant in nature & has a delicate appeal.

We aim to invigorate the vibrant cultures, traditions and diversity through our

Our major source of inspiration is the Turkish culture which has a touch of royalty in it.

DEN DEMANDS











#### Boolien













## Marhaba Defi





Old Logo

New Logo





Branding & Identity

## Payall





#### Packaging

## Payall







## Bayer











## Bayer





## **World Remit**





## **Get My Parking**







## 3D Characters & Assets





## 3D Products





## Hiring Pad







CHATS



You have

8 Active Jobs















#### Marhaba Defi



## ASpire



#### Aspire graduates are *masters* of the technical skills you need in your *teams*

Intensive and most relevant curriculum

⟨ >



Our training modules are

designed using extensive

and academia from top

managers, industry experts

strengthened with alumni

inputs from hiring

universities, and

feedback.

We don't force fit our modules on to your bootcamps. Rather, we define your teams' requirements and customize the entire program to deliver what suits your organization the best.



We make sure our talent walks