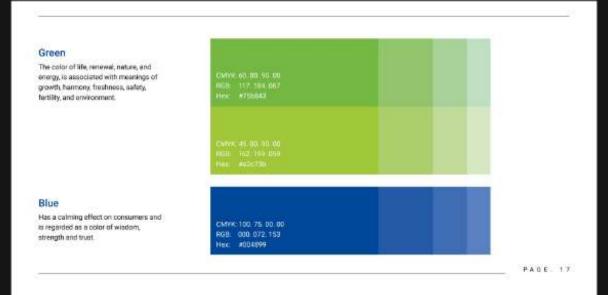

#### Den Demands

Black Represents strength, serious and authority. Stack is a form

and authority. Stack is a formal, elegant, and prestigious color that and can evoke atrong emotions. Black is used for text as it's an easy colo read and pop our brand colors because on its simming quality.

White

is used for backgrounds and for the logo text when it is placed on the dark background.

DEN DEMANDS

believes of design is window to positive nand soul. It is what call it, hor

DEN DEMANDS

design which is elegant in nature & has a delicate appeal.