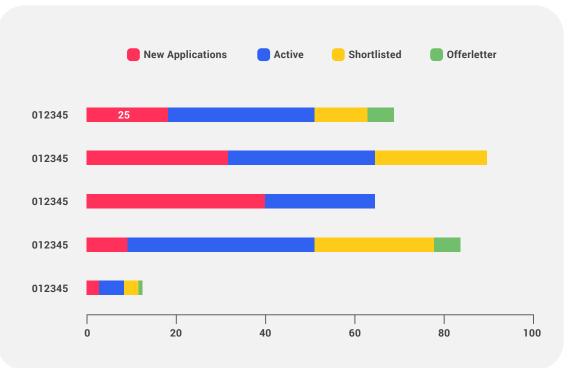

y.

White

is used for backgrounds and for the logo text when it is placed on the dark background.

DEN DEMANDS

believes of design is window to positive nand soul. It is what call it, hor

DEN DEMANDS

design which is elegant in nature & has a delicate appeal.

We aim to invigorate the vibrant cultures, traditions and diversity through our

Our major source of inspiration is the Turkish culture which has a touch of royalty in it.

DEN DEMANDS











#### Boolien













## Marhaba Defi





Old Logo

New Logo





Branding & Identity

## Payall





#### Packaging

## Payall







## Bayer











## Bayer





## **World Remit**





## **Get My Parking**







## 3D Characters & Assets





## 3D Products





## Hiring Pad







CHATS



You have

8 Active Jobs















#### Marhaba Defi



## ASpire



#### Aspire graduates are *masters* of the technical skills you need in your *teams*

Intensive and most relevant curriculum

⟨ >



Our training modules are

designed using extensive

and academia from top

managers, industry experts

strengthened with alumni

inputs from hiring

universities, and

feedback.

We don't force fit our modules on to your bootcamps. Rather, we define your teams' requirements and customize the entire program to deliver what suits your organization the best.



We make sure our talent walks the talk. By working on real industry assignments with subject matter experts, our talent is 100% job ready and start make an impact on your business from day one.

#### Our Programs

#### Full Stack

- Java Spring Boot, Microservices A