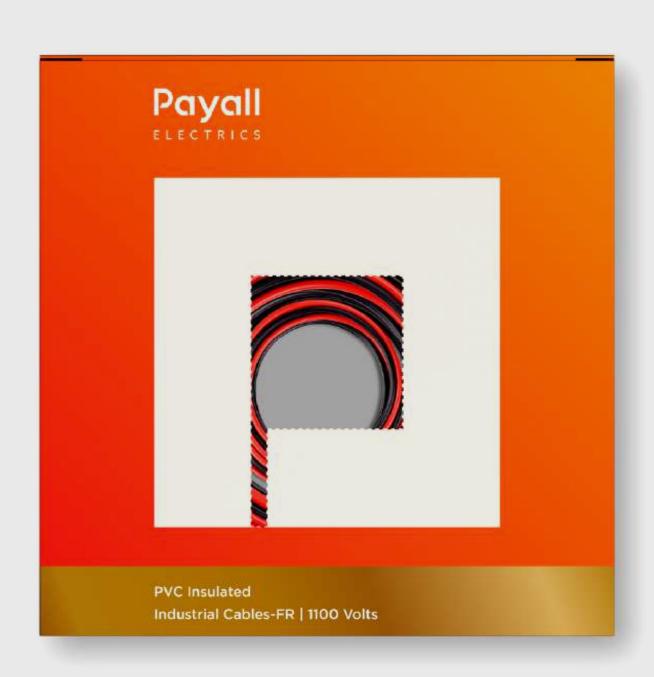

and authority. Stack is a formal, elegant, and prestigious color that and can evoke atrong emotions. Black is used for text as it's an easy colo read and pop our brand colors because on its simming quality.

White

is used for backgrounds and for the logo text when it is placed on the dark background.

DEN DEMANDS

believes of design is window to positive nand soul. It is what call it, hor

DEN DEMANDS

design which is elegant in nature & has a delicate appeal.

We aim to invigorate the vibrant cultures, traditions and diversity through our

Our major source of inspiration is the Turkish culture which has a touch of royalty in it.

DEN DEMANDS











#### Boolien













## Marhaba Defi





Old Logo

New Logo





Branding & Identity

## Payall





#### Packaging

## Payall







## Bayer











## Bayer





## **World Remit**





## **Get My Parking**







## 3D Characters & Assets





## 3D Products





## Hiring Pad







CHATS



You have

8 Active Jobs















#### Marhaba Defi



## ASpire



#### Aspire graduates are *masters* of the technical skills you need in your *teams*

Intensive and most relevant curriculum

⟨ >



Our training modules are

designed using extensive

and academia from top

managers, industry experts

strengthened with alumni

inputs from hiring

universities, and

feedback.

We don't force fit our modules on to your bootcamps. Rather, we define your teams' requirements and customize the entire program to deliver what suits your organization the best.



We make sure our talent walks the talk. By working on real in