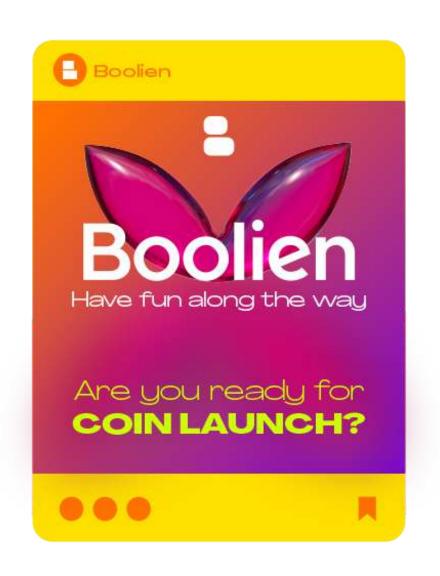

<sup>69</sup>—

#### Den Demands

















Black Represents strength, serious and authority. Stack is a form

and authority. Stack is a formal, elegant, and prestigious color that and can evoke atrong emotions. Black is used for text as it's an easy colo read and pop our brand colors because on its simming quality.

White

is used for backgrounds and for the logo text when it is placed on the dark background.

DEN DEMANDS

believes of design is window to positive nand soul. It is what call it, hor

DEN DEMANDS

design which is elegant in nature & has a delicate appeal.

We aim to invigorate the vibrant cultures, traditions and diversity through our

Our major source of inspiration is the Turkish culture which has a touch of royalty in it.

DEN DEMANDS











#### Boolien













## Marhaba Defi





Old Logo

New Logo





Branding & Identity

## Payall





#### Packaging

## Payall







## Bayer











## Bayer





## **World Remit**





## **Get My Parking**







## 3D Characters & Assets





## 3D Products





## Hiring Pad







CHATS



You have

8 Active Jobs















#### Marhaba Defi



## ASpire



#### Aspire graduates are *masters* of the technical skills you need in your *teams*

Intensive and most relevant curriculum

⟨ >



Our training modules are

designed using extensive

and academia from top

managers, industry experts

strengthened with alumni

inputs from hiring

universities, and

feedback.

We don't force fit our modules on to your bootcamps. Rather, we define your teams' requirements and customize the entire progra