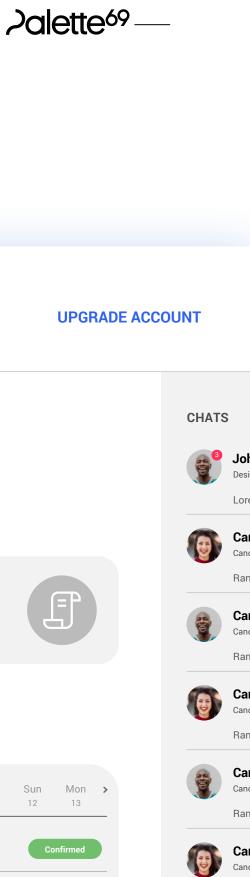

# Our Works UI&UX

| — UI&UX               | ng Pac                                                      | 2             |                    |                             |               |
|-----------------------|-------------------------------------------------------------|---------------|--------------------|-----------------------------|---------------|
|                       |                                                             |               |                    |                             |               |
|                       |                                                             |               |                    |                             |               |
|                       |                                                             |               |                    |                             | ÛΈ            |
|                       |                                                             |               |                    |                             | 2             |
|                       |                                                             |               |                    |                             | E             |
| HIRING PAD            | <b>Q</b> Search                                             |               |                    |                             |               |
| Dashboard             | <b>Job postings,</b><br>Post your jobs here, find your      | next Avenger. |                    |                             |               |
| Ů⊒ Job Postings       | Active Jobs                                                 | Completed Job | DS                 |                             |               |
| د<br>Candidates       | <b>Q</b> Filter by                                          |               |                    |                             | Sort By       |
| <b>『</b> Offer Letter | Job Title                                                   | Created On    | Status ~           | Engagement                  | Actions       |
|                       | <b>2D Designer - Illustrator/Phots</b><br>Job Code - 012345 | 15/11/2019    | Published          | 23 Applications<br>99 Views | Ø×¢           |
|                       |                                                             |               | <b>23</b><br>Total | 99<br>New Active            | –<br>Hired No |
|                       | <b>2D Designer - Illustrator/Phots</b><br>Job Code - 012345 | 15/11/2019    | Published          | 11 Applications<br>99 Views | Ø×¢∏ i        |
|                       | 2D Designer - Illustrator/Phots                             | 15/11/2019    | Unpublished        | 11 Applications             | Ø             |