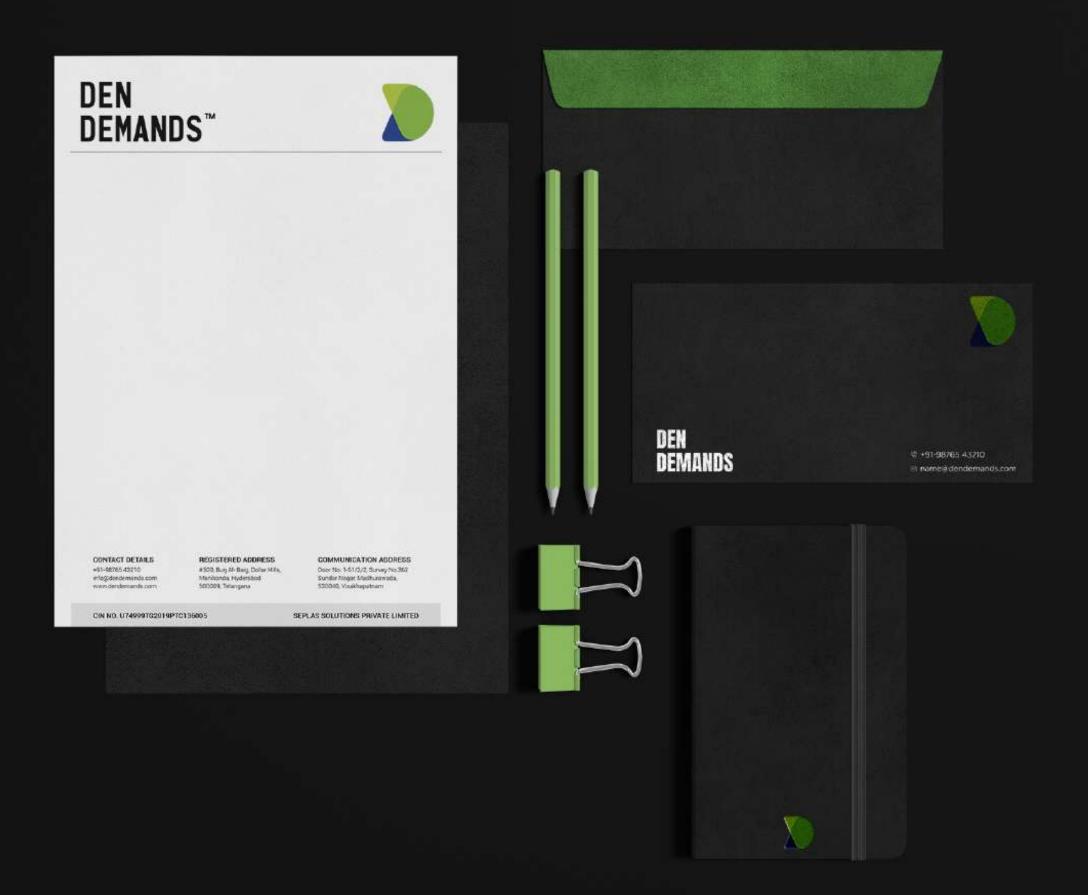

## Den Demands

### Black

Represents strength, seriousness, power, and authority. Black is a formal, elegent, and prestigious color that and can evoke atrong emotions. Black is used for text as it's an easy color read and pop our brand colors because of

its slimming quality.

### White

is used for backgrounds and for the logo text when it is placed on the dark background.

DEN DEMANDS

DEN DEMANDS

Cor pattern is mostly inspired by floral design which is elegant in nature & has a delicate appeal.