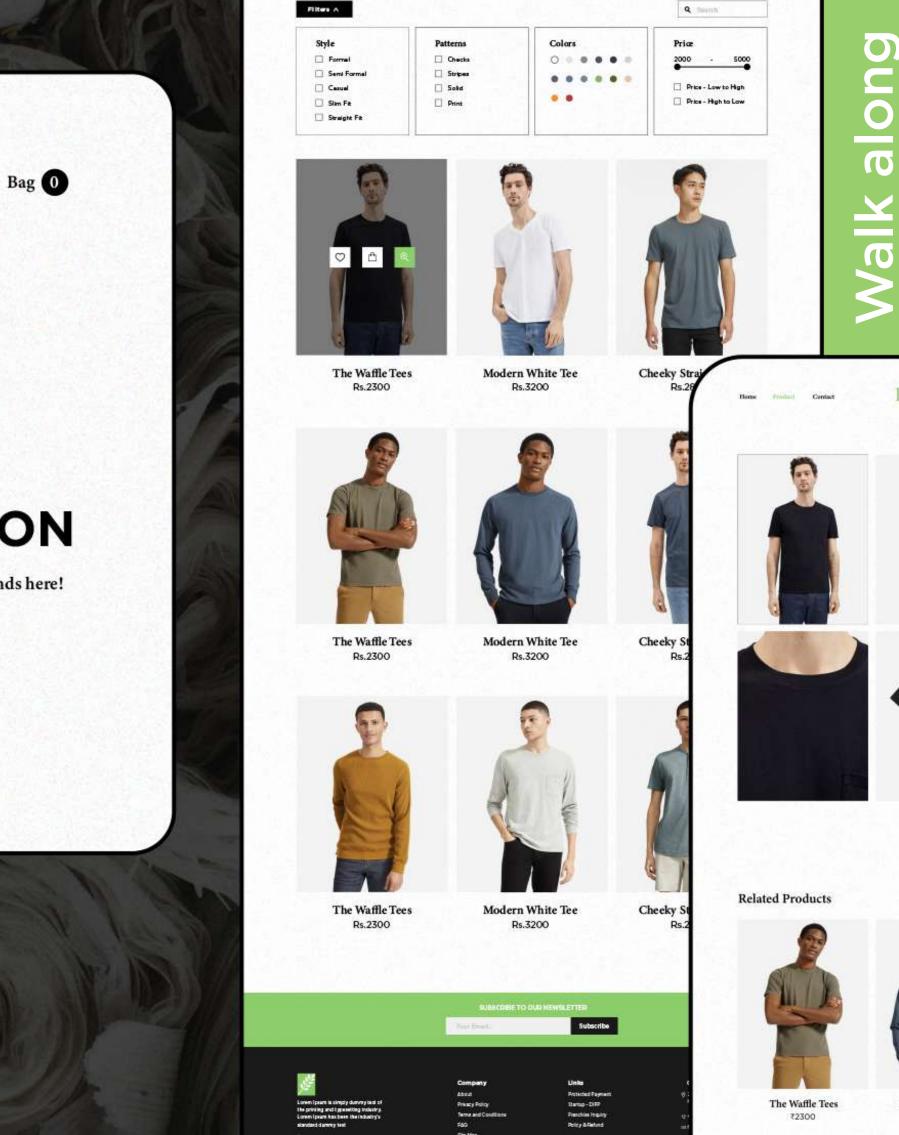

### Website

Modern White Tee ₹3200

**Cheeky Straight Tee** 12800

 $\bullet$  $\bigcirc$ 

### -Website