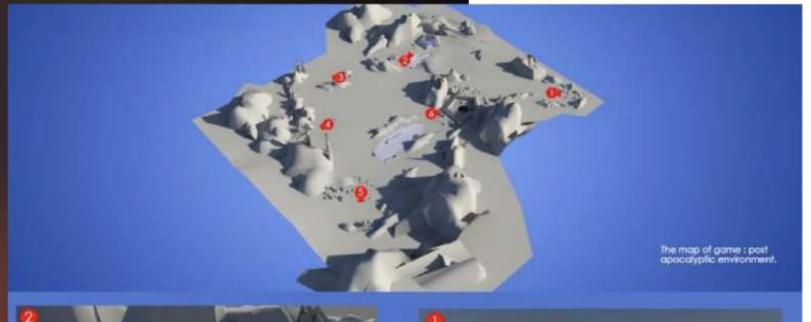

# 3D Characters & Assets

The view of the managed, how we are headed. This concept would have terration on the lighting to show the glow thirds the portor. The scene would contain mountain, cubical and circular shapes to give a situatic of sci-fit.