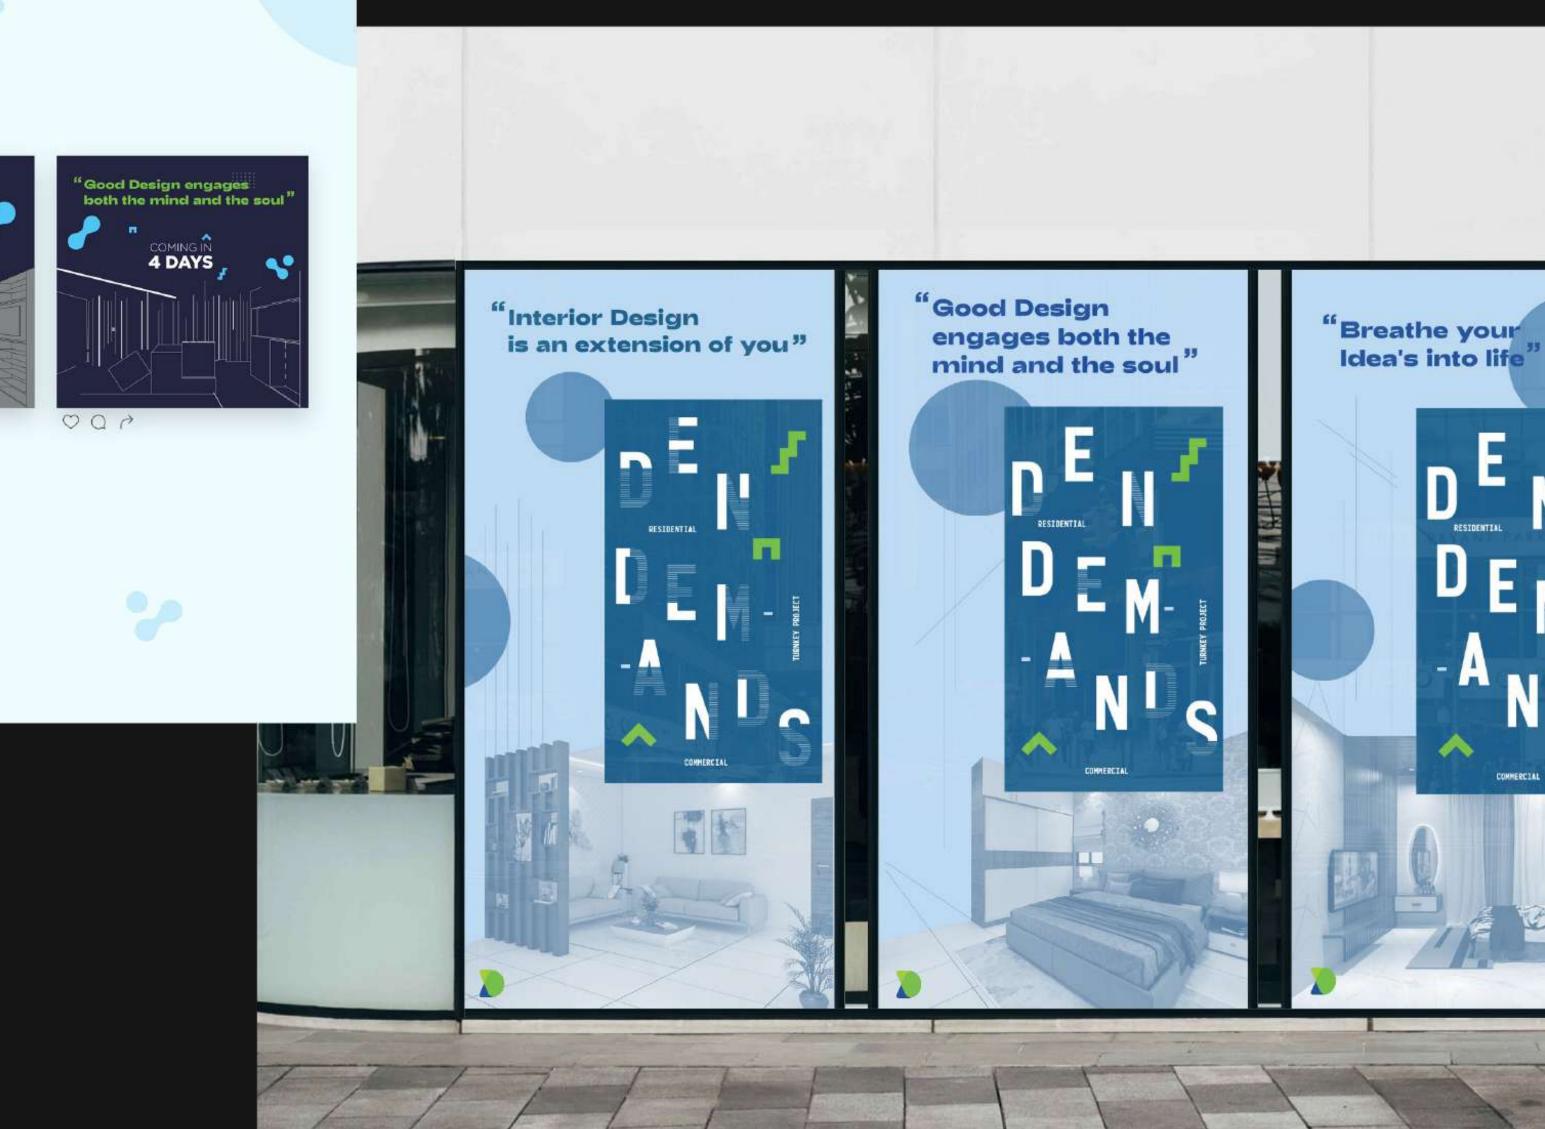

## Den Demands

### Black

Represents strength, seriousness, power, and authority. Black is a formal, elegent, and prestigious color that and can evoke atrong emotions. Black is used for text as it's an easy color read and pop our brand colors because of

### White

is used for backgrounds and for the logo text when it is placed on the dark background.

DEN DEMANDS

DEN DEMANDS

Cor pattern is mostly inspired by floral design which is elegant in nature & has a delicate appeal.

We aim to invigorate the vibrant cultures, traditions and diversity through our designs.0

Our major source of inspiration is the Turkish outure which has a touch of royalty in it.

DEN DEMANDS

2alette<sup>69</sup>−