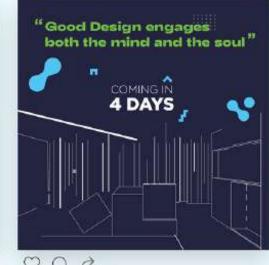

## Den Demands

### Black

Represents strength, seriousness, power, and authority. Black is a formal, elegent, and prestigious color that and can evoke atrong emotions. Black is used for text as it's an easy color read and pop our brand colors because of

### White

is used for backgrounds and for the logo text when it is placed on the dark background.

DEN DEMANDS

DEN DEMANDS

Cor pattern is mostly inspired by floral design which is elegant in nature & has a delicate appeal.

We aim to invigorate the vibrant cultures, traditions and diversity through our designs.0

Our major source of inspiration is the Turkish outure which has a touch of royalty in it.

DEN DEMANDS

2alette<sup>69</sup>−