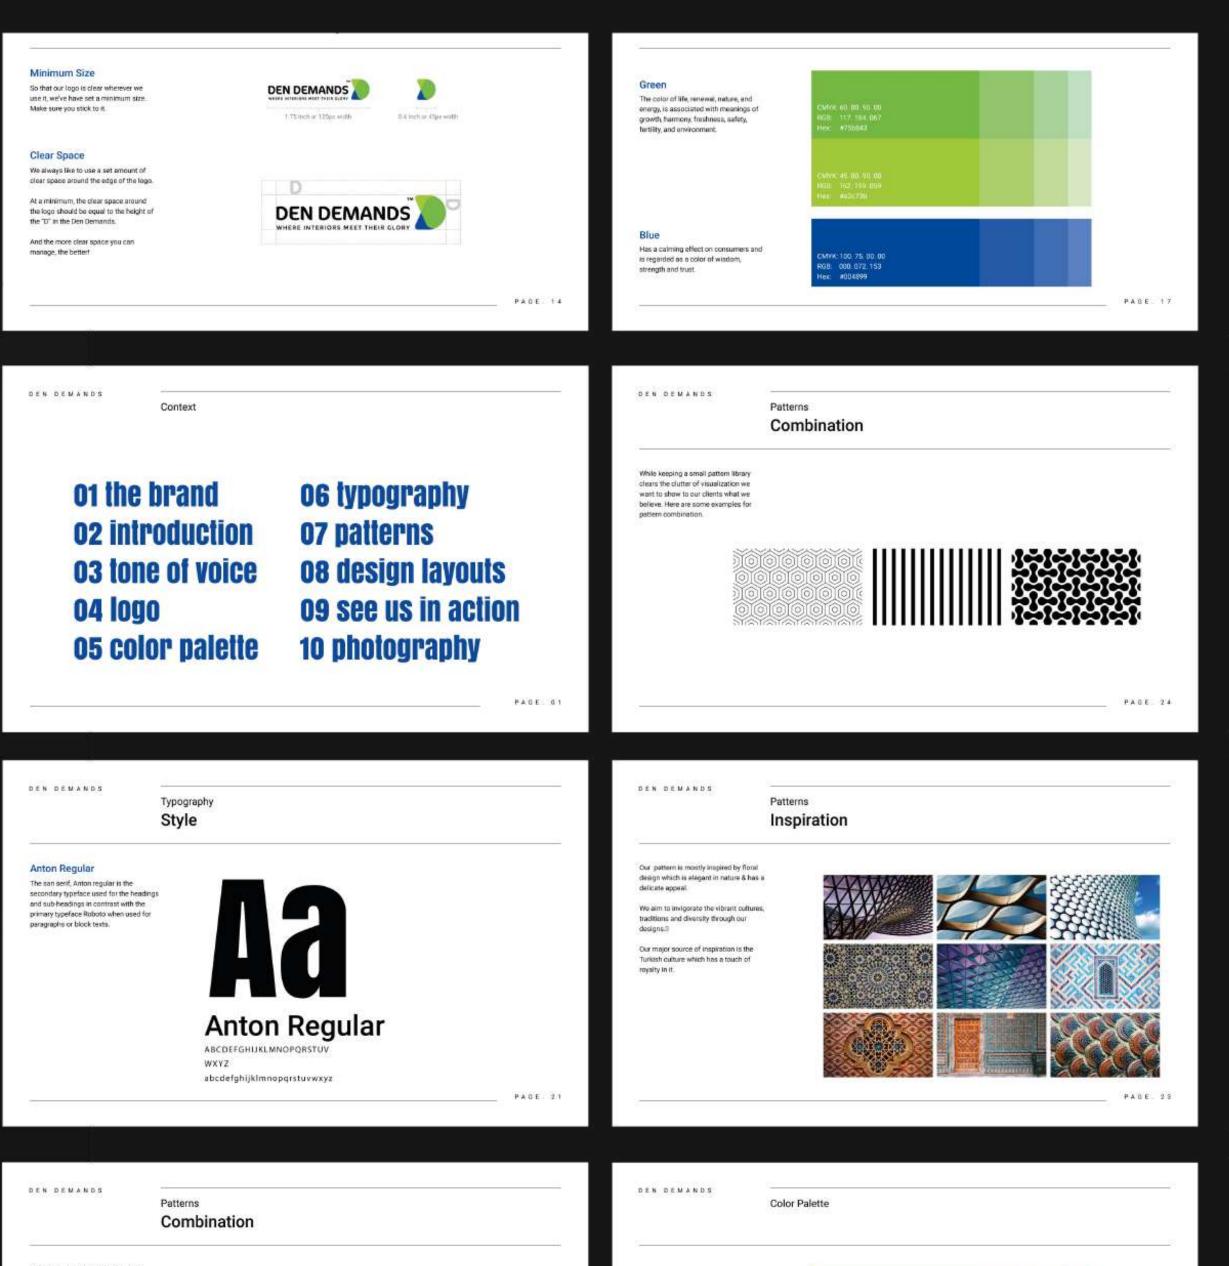

### Black

Represents strength, seriousness, power, and authority. Black is a formal, elegent, and prestigious color that and can evoke atrong emotions. Black is used for text as it's an easy color read and pop our brand colors because of

its slimming quality.

### White

is used for backgrounds and for the logo text when it is placed on the dark background.

DEN DEMANDS

DEN DEMANDS

Cor pattern is mostly inspired by floral design which is elegant in nature & has a delicate appeal.

We aim to invigorate the vibrant cultures, traditions and diversity through our designs.0

Our major source of inspiration is the Turkish outure which has a touch of royalty in it.

DEN DEMANDS

2alette<sup>69</sup>−