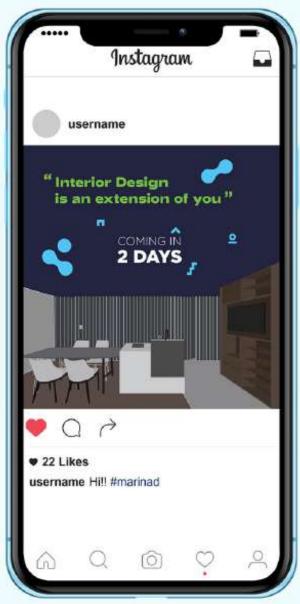

## Den Demands

### Black

Represents strength, seriousness, power, and authority. Black is a formal, elegent, and prestigious color that and can evoke atrong emotions. Black is used for text as it's an easy color read and pop our brand colors because of

### White

is used for backgrounds and for the logo text when it is placed on the dark background.

DEN DEMANDS

DEN DEMANDS

Cor pattern is mostly inspired by floral design which is elegant in nature & has a delicate appeal.

We aim to invigorate the vibrant cultures, traditions and diversity through our designs.0

Our major source of inspiration is the Turkish outure which has a touch of royalty in it.

DEN DEMANDS

2alette<sup>69</sup>−