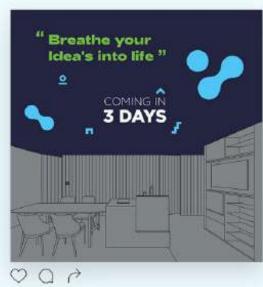

## Den Demands

### Black

Represents strength, seriousness, power, and authority. Black is a formal, elegent, and prestigious color that and can evoke atrong emotions. Black is used for text as it's an easy color read and pop our brand colors because of

### White

is used for backgrounds and for the logo text when it is placed on the dark background.

DEN DEMANDS

DEN DEMANDS

Cor pattern is mostly inspired by floral design which is elegant in nature & has a delicate appeal.

We aim to invigorate the vibrant cultures, traditions and diversity through our designs.0

Our major source of inspiration is the Turkish outure which has a touch of royalty in it.

DEN DEMANDS

2alette<sup>69</sup>−