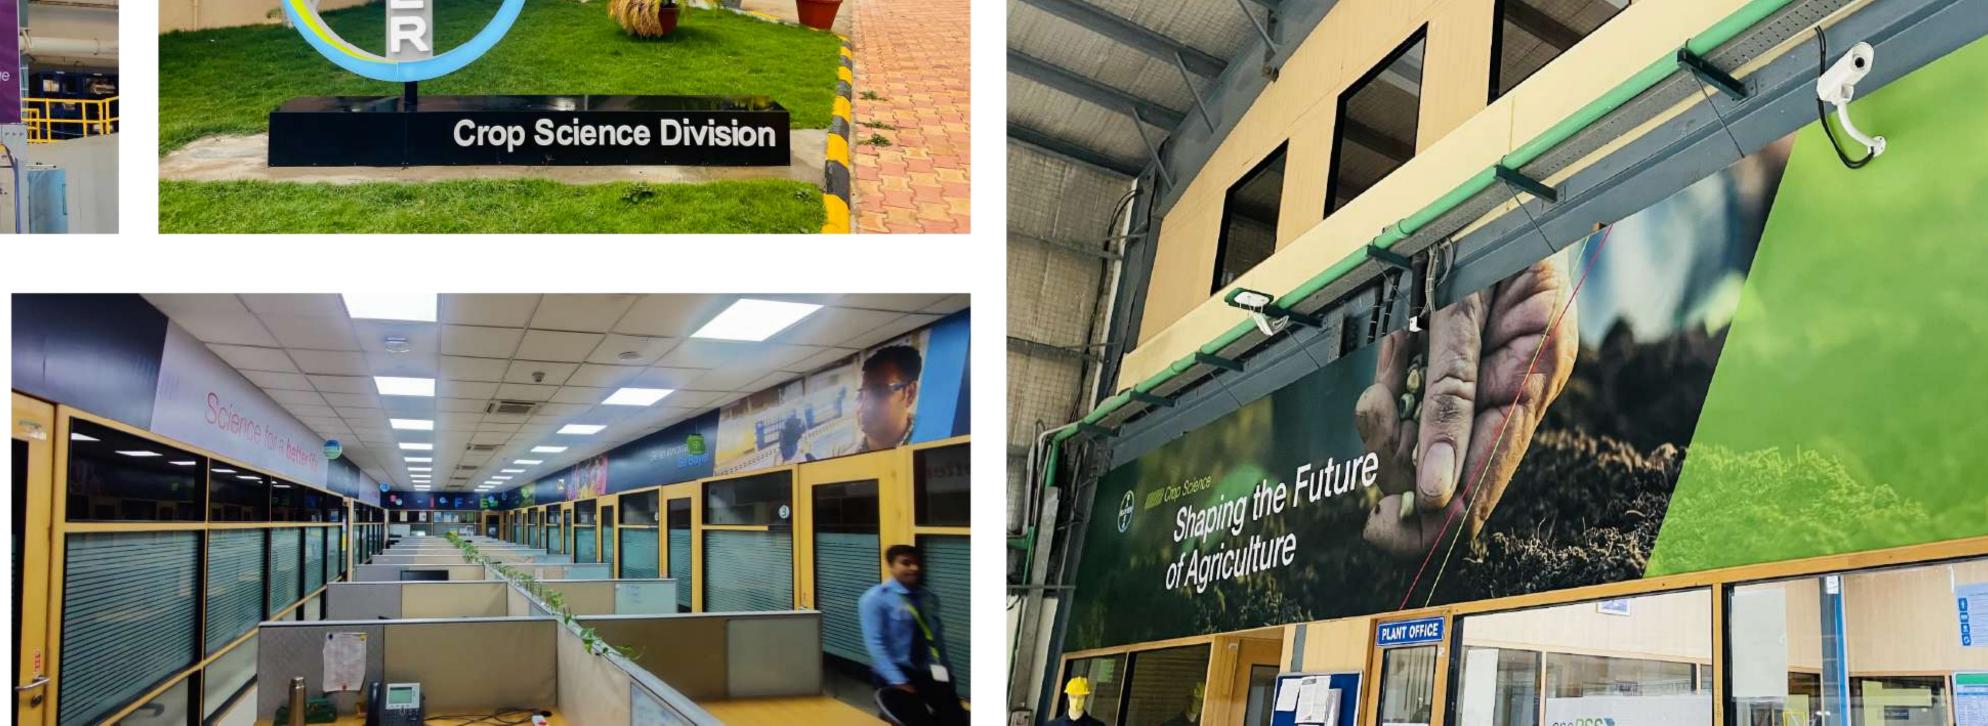

or the logo text when it is placed on the dark background.

DEN DEMANDS



DEN DEMANDS

Cor pattern is mostly inspired by floral design which is elegant in nature & has a delicate appeal.

We aim to invigorate the vibrant cultures, traditions and diversity through our designs.0

Our major source of inspiration is the Turkish outure which has a touch of royalty in it.

DEN DEMANDS



































2alette<sup>69</sup>−







## Marhaba DeFi

### Marhaba DeFi





New Logo















## **Payal**



he future looks sustainable. ••• Payall Electrics 21h Payall Electrics × The future looks bright. PayallElectrics.com he future looks sustainable. .... Payall Electrics 21h Payall Electrics × The future looks bright























- Indoor & Outdoor Branding











- Videos & Documentaries







- Motion Graphic Videos

## Morid Remit



2alette<sup>69</sup>—

 $-360^{\circ}$  VR Video

# E Get My Parking



2alette<sup>69</sup>—



# Our Works 3Dimensional



- **3D**imensional

# 3D Characters & Assets











The view of the managed, how we are headed. This concept would have terration on the lighting to show the glow thirds the portor. The scene would contain mountain, cubical and circular shapes to give a situatic of sci-fit.







# 3D Products

Modelling

### Texturing







2alette<sup>69</sup>−

### Product















2alette<sup>69</sup>—



### REIGN OF DARKNESS









# Our Works UI&UX



| — UI&UX               | ng Pac                                                      | 2             |                    |