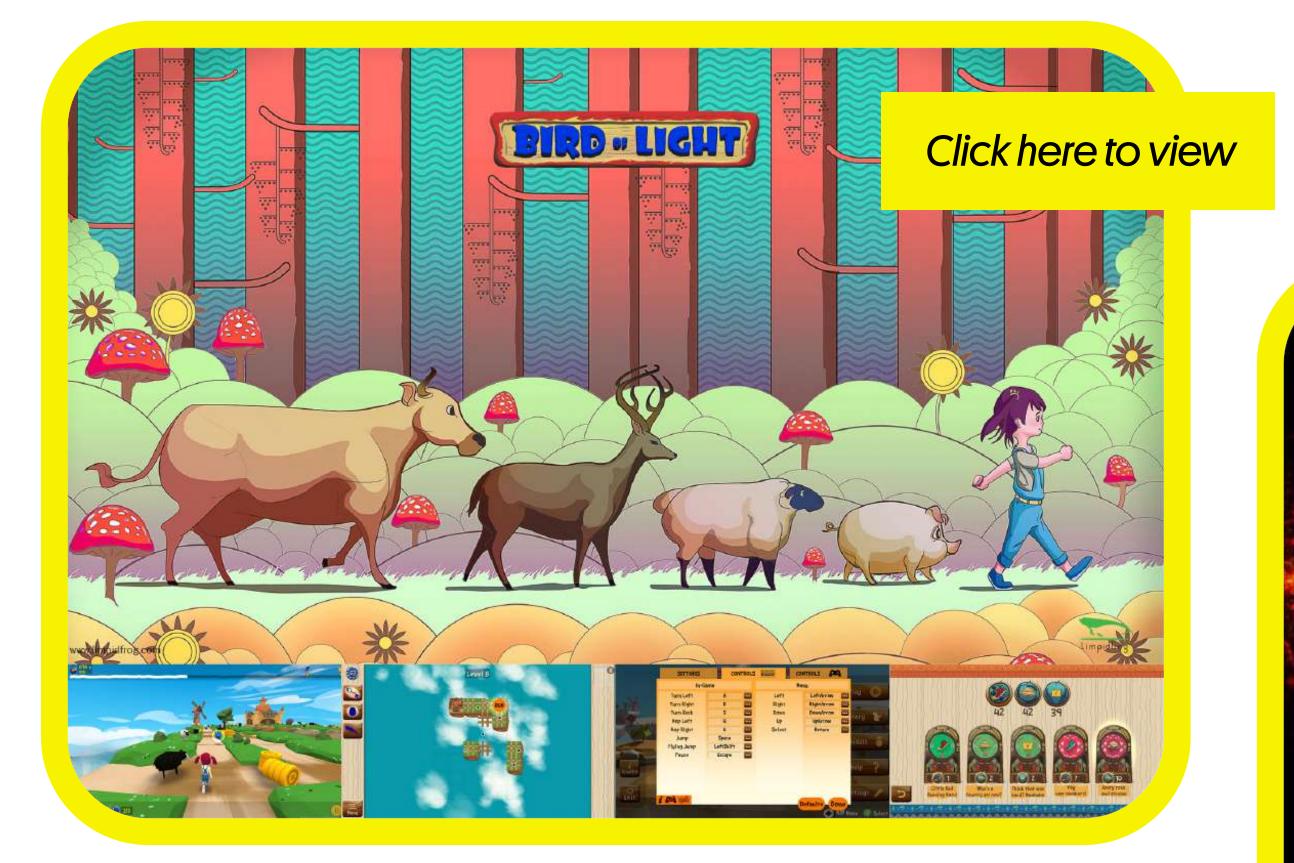

# Our Works 3Dimensional

- **3D**imensional

# 3D Characters & Assets

The view of the managed, how we are headed. This concept would have terration on the lighting to show the glow thirds the portor. The scene would contain mountain, cubical and circular shapes to give a situatic of sci-fit.